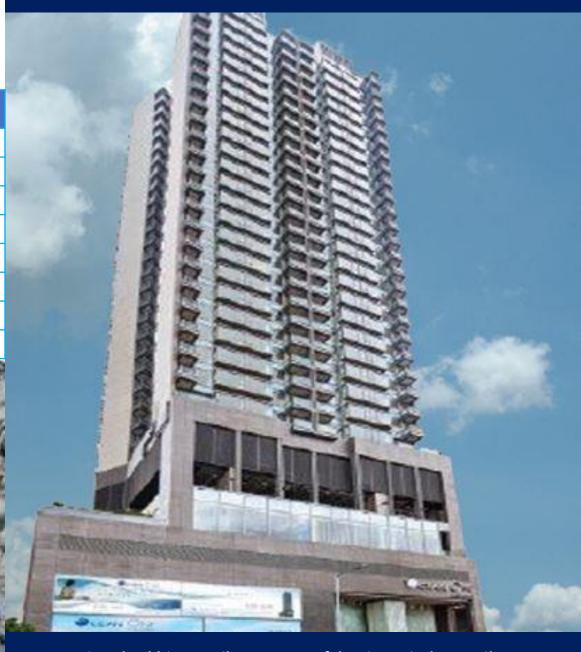

|  |
| Number of Floor         | 20                              |  |
| Project Address         | North of Saleem Karwan, Dist 10 |  |
| Total Investment        | 387,288,000 Afg                 |  |



### Final.pdf (mcusercontent.com)





| Project Usage           | Commercial & Residential |
|-------------------------|--------------------------|
| Land Area               | 1,615 m <sup>2</sup>     |
| Construction Area       | 15,827 m <sup>2</sup>    |
| Building Coverage Ratio | 35%                      |
| Floor Area Ratio        | 750                      |
| Number of Floor         | 28                       |
| Project Address         | Baraki Squares, Dist 4   |
| Total Investment        | 406,980,000 Afg          |



#### Final.pdf (mcusercontent.com)





| Project Usage           | Commercial & Residential         |  |
|-------------------------|----------------------------------|--|
| Land Area               | 6,000 m <sup>2</sup>             |  |
| Construction Area       | 24,000 m <sup>2</sup>            |  |
| Building Coverage Ratio | 50%                              |  |
| Floor Area Ratio        | 400                              |  |
| Number of Floor         | 8                                |  |
| Project Address         | Front of Gulbahar Tower, Dsit 16 |  |
| Total Investment        | 480,000,000 Afg                  |  |



### Final.pdf (mcusercontent.com)





| Project Usage           | Commercial & Offices          |  |
|-------------------------|-------------------------------|--|
| Land Area               | 178 m