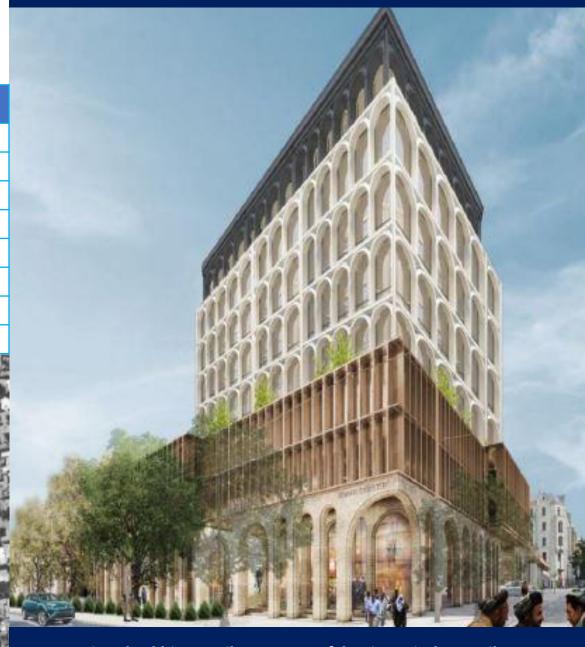

## 1. KABUL MUNICIPALITY

**One Transport Project** 

**BRT Bus System** 

| No.    | Project Name                             | Total Investment  | Feasibility Study  |
|--------|------------------------------------------|-------------------|--------------------|
| Three  | Residential Project                      |                   |                    |
| 1      | Omid-e-Naw Commercial and Residential    | 12.1 Billion Afs  | Has been Completed |
| 2      | Omid-e-Sabz Residential Complex          | 897 Million Afs   | //                 |
| 3      | Amen Residential Complex                 | 412 Million Afs   | //                 |
| Four C | Commercial Project                       |                   |                    |
| 1      | Lajvard Commercial Project               | 196 Million Afs   | Has been Completed |
| 2      | Abrisham Commercial Project              | 210 Million Afs   | //                 |
| 3      | Borj-e-Kabul Commercial Project          | 1,747 Million Afs | //                 |
| 4      | Alborz Commercial Project                | 127 Million Afs   | //                 |
| Six Co | mmercial-Residential Project             |                   |                    |
| 1      | Spin Ghar Commercial Residential Project | 290 Million Afs   | Has been Completed |
| 2      | Abdali Commercial Residential Project    | 290 Million Afs   | //                 |
| 3      | Solh Commercial Residential Project      | 738 Million Afs   | //                 |
| 4      | Zamorrod Commercial Residential Project  | 406 Million Afs   | //                 |
| 5      | Khaibar Commercial Residential Project   | 480 Million Afs   | //                 |
| 6      | Maiwand Commercial Residential Project   | 15 Million Afs    | //                 |

### Final.pdf (mcusercontent.com)

| Project Usage           | Commercial & Offices  |
|-------------------------|-----------------------|
| Land Area               | 80,000 m <sup>2</sup> |
| Construction Area       | 67,200 m <sup>2</sup> |
| Building Coverage Ratio | 35%                   |
| Floor Area Ratio        | 750                   |
| Number of Floor         | 24                    |
| Project Address         | Qwa e Markaz, Dist 2  |
| Total Investment        | 1,747,200,000 Afg     |