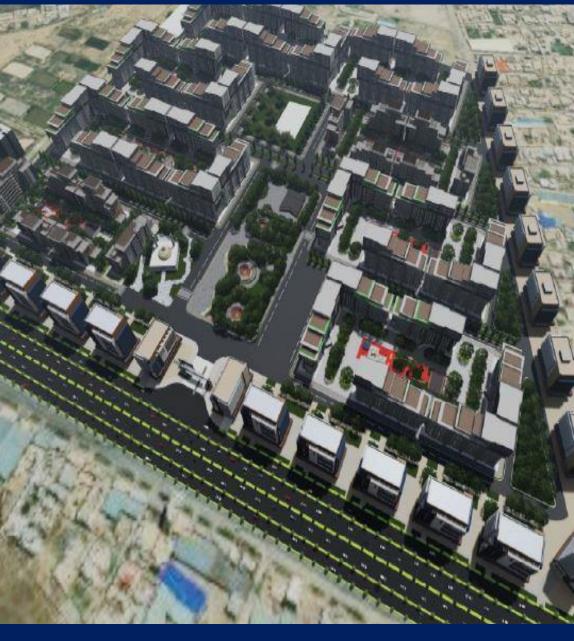

## 1. KABUL MUNICIPALITY

**One Transport Project** 

**BRT Bus System** 

| No.    | Project Name                             | Total Investment  | Feasibility Study  |
|--------|------------------------------------------|-------------------|--------------------|
| Three  | Residential Project                      |                   |                    |
| 1      | Omid-e-Naw Commercial and Residential    | 12.1 Billion Afs  | Has been Completed |
| 2      | Omid-e-Sabz Residential Complex          | 897 Million Afs   | //                 |
| 3      | Amen Residential Complex                 | 412 Million Afs   | //                 |
| Four C | Commercial Project                       |                   |                    |
| 1      | Lajvard Commercial Project               | 196 Million Afs   | Has been Completed |
| 2      | Abrisham Commercial Project              | 210 Million Afs   | //                 |
| 3      | Borj-e-Kabul Commercial Project          | 1,747 Million Afs | //                 |
| 4      | Alborz Commercial Project                | 127 Million Afs   | //                 |
| Six Co | mmercial-Residential Project             |                   |                    |
| 1      | Spin Ghar Commercial Residential Project | 290 Million Afs   | Has been Completed |
| 2      | Abdali Commercial Residential Project    | 290 Million Afs   | //                 |
| 3      | Solh Commercial Residential Project      | 738 Million Afs   | //                 |
| 4      | Zamorrod Commercial Residential Project  | 406 Million Afs   | //                 |
| 5      | Khaibar Commercial Residential Project   | 480 Million Afs   | //                 |
| 6      | Maiwand Commercial Residential Project   | 15 Million Afs    | //                 |