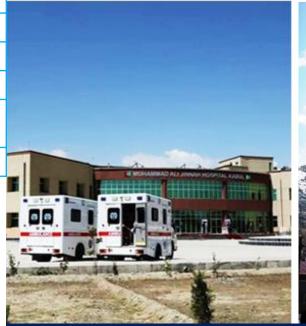

## 1. KABUL MUNICIPALITY

**One Transport Project** 

**BRT Bus System** 

| No.    | Project Name                             | Total Investment  | Feasibility Study  |
|--------|------------------------------------------|-------------------|--------------------|
| Three  | Residential Project                      |                   |                    |
| 1      | Omid-e-Naw Commercial and Residential    | 12.1 Billion Afs  | Has been Completed |
| 2      | Omid-e-Sabz Residential Complex          | 897 Million Afs   | //                 |
| 3      | Amen Residential Complex                 | 412 Million Afs   | //                 |
| Four C | Commercial Project                       |                   |                    |
| 1      | Lajvard Commercial Project               | 196 Million Afs   | Has been Completed |
| 2      | Abrisham Commercial Project              | 210 Million Afs   | //                 |
| 3      | Borj-e-Kabul Commercial Project          | 1,747 Million Afs | //                 |
| 4      | Alborz Commercial Project                | 127 Million Afs   | //                 |
| Six Co | mmercial-Residential Project             |                   |                    |
| 1      | Spin Ghar Commercial Residential Project | 290 Million Afs   | Has been Completed |
| 2      | Abdali Commercial Residential Project    | 290 Million Afs   | //                 |
| 3      | Solh Commercial Residential Project      | 738 Million Afs   | //                 |
| 4      | Zamorrod Commercial Residential Project  | 406 Million Afs   | //                 |
| 5      | Khaibar Commercial Residential Project   | 480 Million Afs   | //                 |
| 6      | Maiwand Commercial Residential Project   | 15 Million Afs    | //                 |

16.3 Billion Afs

Has been Completed