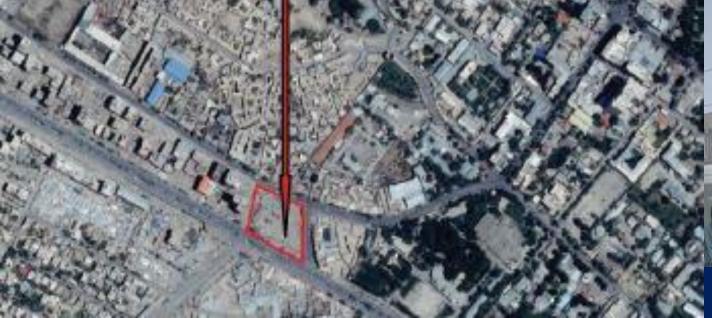

### Final.pdf (mcusercontent.com)

| Project Usage           | Commercial & Offices  |
|-------------------------|-----------------------|
| Land Area               | 80,000 m <sup>2</sup> |
| Construction Area       | 67,200 m <sup>2</sup> |
| Building Coverage Ratio | 35%                   |
| Floor Area Ratio        | 750                   |
| Number of Floor         | 24                    |
| Project Address         | Qwa e Markaz, Dist 2  |
| Total Investment        | 1,747,200,000 Afg     |