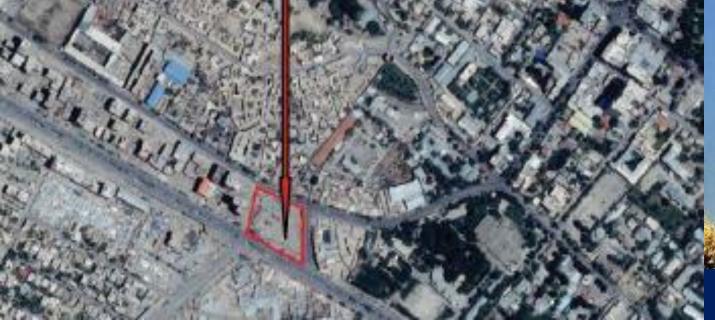

### Final.pdf (mcusercontent.com)

| Project Usage           | Commercial & Offices  |
|-------------------------|-----------------------|
| Land Area               | 80,000 m <sup>2</sup> |
| Construction Area       | 67,200 m <sup>2</sup> |
| Building Coverage Ratio | 35%                   |
| Floor Area Ratio        | 750                   |
| Number of Floor         | 24                    |
| Project Address         | Qwa e Markaz, Dist 2  |
| Total Investment        | 1,747,200,000 Afg     |