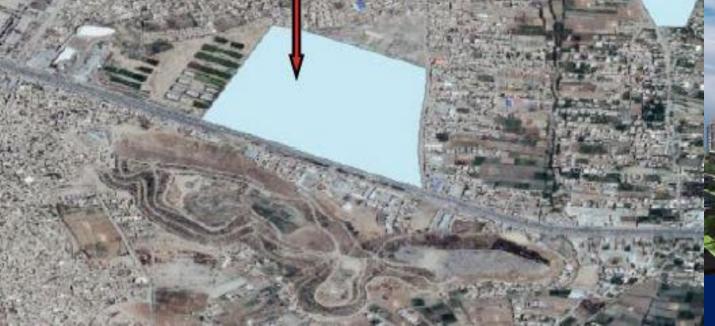

## 1. KABUL MUNICIPALITY

**One Transport Project** 

**BRT Bus System** 

| No.    | Project Name                             | Total Investment  | Feasibility Study  |
|--------|------------------------------------------|-------------------|--------------------|
| Three  | Residential Project                      |                   |                    |
| 1      | Omid-e-Naw Commercial and Residential    | 12.1 Billion Afs  | Has been Completed |
| 2      | Omid-e-Sabz Residential Complex          | 897 Million Afs   | //                 |
| 3      | Amen Residential Complex                 | 412 Million Afs   | //                 |
| Four C | Commercial Project                       |                   |                    |
| 1      | Lajvard Commercial Project               | 196 Million Afs   | Has been Completed |
| 2      | Abrisham Commercial Project              | 210 Million Afs   | //                 |
| 3      | Borj-e-Kabul Commercial Project          | 1,747 Million Afs | //                 |
| 4      | Alborz Commercial Project                | 127 Million Afs   | //                 |
| Six Co | mmercial-Residential Project             |                   |                    |
| 1      | Spin Ghar Commercial Residential Project | 290 Million Afs   | Has been Completed |
| 2      | Abdali Commercial Residential Project    | 290 Million Afs   | //                 |
| 3      | Solh Commercial Residential Project      | 738 Million Afs   | //                 |
| 4      | Zamorrod Commercial Residential Project  | 406 Million Afs   | //                 |
| 5      | Khaibar Commercial Residential Project   | 480 Million Afs   | //                 |
| 6      | Maiwand Commercial Residential Project   | 15 Million Afs    | //                 |

16.3 Billion Afs

Has been Completed