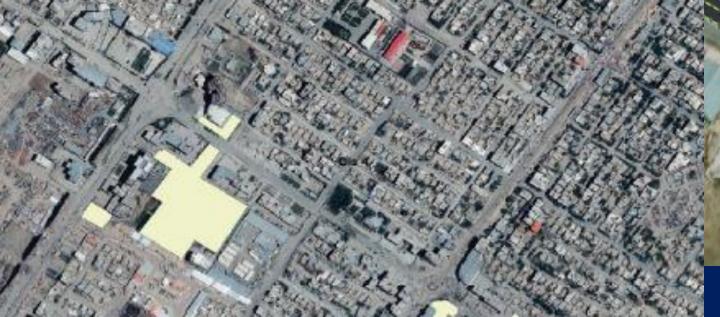

## 1. KABUL MUNICIPALITY

**One Transport Project** 

**BRT Bus System** 

| No.    | Project Name                             | Total Investment  | Feasibility Study  |
|--------|------------------------------------------|-------------------|--------------------|
| Three  | Residential Project                      |                   |                    |
| 1      | Omid-e-Naw Commercial and Residential    | 12.1 Billion Afs  | Has been Completed |
| 2      | Omid-e-Sabz Residential Complex          | 897 Million Afs   | //                 |
| 3      | Amen Residential Complex                 | 412 Million Afs   | //                 |
| Four C | Commercial Project                       |                   |                    |
| 1      | Lajvard Commercial Project               | 196 Million Afs   | Has been Completed |
| 2      | Abrisham Commercial Project              | 210 Million Afs   | //                 |
| 3      | Borj-e-Kabul Commercial Project          | 1,747 Million Afs | //                 |
| 4      | Alborz Commercial Project                | 127 Million Afs   | //                 |
| Six Co | mmercial-Residential Project             |                   |                    |
| 1      | Spin Ghar Commercial Residential Project | 290 Million Afs   | Has been Completed |
| 2      | Abdali Commercial Residential Project    | 290 Million Afs   | //                 |
| 3      | Solh Commercial Residential Project      | 738 Million Afs   | //                 |
| 4      | Zamorrod Commercial Residential Project  | 406 Million Afs   | //                 |
| 5      | Khaibar Commercial Residential Project   | 480 Million Afs   | //                 |
| 6      | Maiwand Commercial Residential Project   | 15 Million Afs    | //                 |

### 412 Million Afg

## **Project Information**

| Project Usage           | Commercial & Residential      |
|-------------------------|-------------------------------|
| Land Area               | 4,967 m <sup>2</sup>          |
| Construction Area       | 17,184 m²                     |
| Building Coverage Ratio | 60%                           |
| Floor Area Ratio        | 750                           |
| Number of Floor         | 17                            |
| Project Address         | Front of Banai Office, Dist 9 |
| Total Investment        | 412,416,000 Afg               |