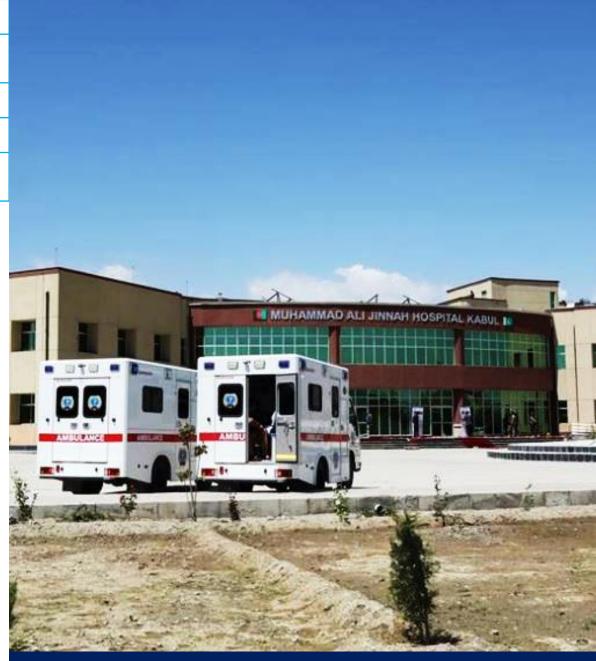

## 1. KABUL MUNICIPALITY

**One Transport Project** 

**BRT Bus System** 

| No.    | Project Name                             | Total Investment  | Feasibility Study  |
|--------|------------------------------------------|-------------------|--------------------|
| Three  | Residential Project                      |                   |                    |
| 1      | Omid-e-Naw Commercial and Residential    | 12.1 Billion Afs  | Has been Completed |
| 2      | Omid-e-Sabz Residential Complex          | 897 Million Afs   | //                 |
| 3      | Amen Residential Complex                 | 412 Million Afs   | //                 |
| Four C | Commercial Project                       |                   |                    |
| 1      | Lajvard Commercial Project               | 196 Million Afs   | Has been Completed |
| 2      | Abrisham Commercial Project              | 210 Million Afs   | //                 |
| 3      | Borj-e-Kabul Commercial Project          | 1,747 Million Afs | //                 |
| 4      | Alborz Commercial Project                | 127 Million Afs   | //                 |
| Six Co | mmercial-Residential Project             |                   |                    |
| 1      | Spin Ghar Commercial Residential Project | 290 Million Afs   | Has been Completed |
| 2      | Abdali Commercial Residential Project    | 290 Million Afs   | //                 |
| 3      | Solh Commercial Residential Project      | 738 Million Afs   | //                 |
| 4      | Zamorrod Commercial Residential Project  | 406 Million Afs   | //                 |
| 5      | Khaibar Commercial Residential Project   | 480 Million Afs   | //                 |
| 6      | Maiwand Commercial Residential Project   | 15 Million Afs    | //                 |

16.3 Billion Afs

Has been Completed