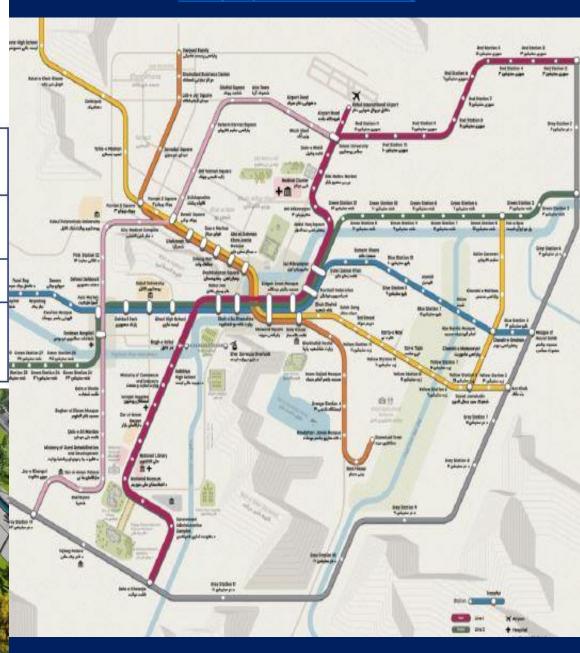

## سيستم بس هاي سريع السير

تراسپورت

۱۶.۳ ملیارد افغانی

### اطلاعات عمومي پروژه

| ۴ | آبی     | مسجد بلال – شاه دوشمشیره          | 14  | 94.   |
|---|---------|-----------------------------------|-----|-------|
|   |         | شاه دوشمشیره - مسجد<br>حضرت صاحب  | 19  | 184-  |
| ۵ | بنفش    | استیشن ۱۴ سرک حلقوی –<br>چوک برکی | 11  | ٧٧٠   |
|   | 1       | چوک برکی – پوهنتون سلام           | ٩   | 84.   |
| ۶ |         | مسجد بلال – قلعه خواجه            | 14  | 9.4.  |
|   | نقره ای | قلعه خواجه - بت خاک               | 74  | 184.  |
|   |         | بت خاک - کته خیل                  | ١٢  | 14.   |
| ٧ | 200     | پنجصد فامیلی – پشتونستان          | 1-  | ٧     |
|   | نارنجی  | پشتونستان – استانکزی مینه         | ٨   | ۵۶۰   |
|   |         | مجموع                             | 744 | 1844. |

| هزینه<br>میلیون<br>افغانی | طول<br>مسير<br>كيلومتر | نام مسير                    | رنگ<br>مسیر           | شماره |
|---------------------------|------------------------|-----------------------------|-----------------------|-------|
| ٧٧٠                       | 11                     | قلعه خواجه – شاه دوشمشيره   |                       |       |
| ٧                         | 1.                     | شاه دوشمشیره – میدان هوایی  | سرخ                   | 1     |
| 14                        | ۲٠                     | پوهنتون سلام – کته خیل      |                       |       |
| 14.                       | ١٢                     | قلعه نو – شاه دوشمشیره      | 29 30                 | J     |
| 181-                      | 74                     | شاه دوشمشيره – هودخيل       | سبز<br>شاه دوشمشیره – |       |
| ۵۶۰                       | ٨                      | شهرک طلایی - سرای شمالی     |                       |       |
| ۵۶۰                       | ٨                      | سرای شمالی – ده افغانان     | زرد                   | ٣     |
| 117-                      | 18                     | جاده میوند - بث خاک         | - 33                  | 1     |
| ۳۵۰                       | ۵                      | سيد جمال الدين – ارزان قيمت |                       |       |