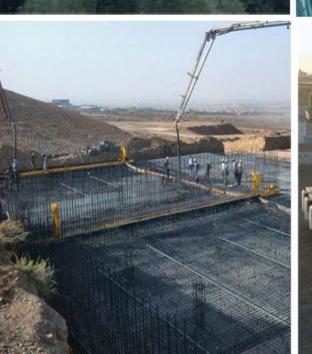

## 1. KABUL MUNICIPALITY

**One Transport Project** 

**BRT Bus System** 

| No.    | Project Name                             | Total Investment  | Feasibility Study  |
|--------|------------------------------------------|-------------------|--------------------|
| Three  | Residential Project                      |                   |                    |
| 1      | Omid-e-Naw Commercial and Residential    | 12.1 Billion Afs  | Has been Completed |
| 2      | Omid-e-Sabz Residential Complex          | 897 Million Afs   | //                 |
| 3      | Amen Residential Complex                 | 412 Million Afs   | //                 |
| Four C | Commercial Project                       |                   |                    |
| 1      | Lajvard Commercial Project               | 196 Million Afs   | Has been Completed |
| 2      | Abrisham Commercial Project              | 210 Million Afs   | //                 |
| 3      | Borj-e-Kabul Commercial Project          | 1,747 Million Afs | //                 |
| 4      | Alborz Commercial Project                | 127 Million Afs   | //                 |
| Six Co | mmercial-Residential Project             |                   |                    |
| 1      | Spin Ghar Commercial Residential Project | 290 Million Afs   | Has been Completed |
| 2      | Abdali Commercial Residential Project    | 290 Million Afs   | //                 |
| 3      | Solh Commercial Residential Project      | 738 Million Afs   | //                 |
| 4      | Zamorrod Commercial Residential Project  | 406 Million Afs   | //                 |
| 5      | Khaibar Commercial Residential Project   | 480 Million Afs   | //                 |
| 6      | Maiwand Commercial Residential Project   | 15 Million Afs    | //                 |

16.3 Billion Afs

Has been Completed