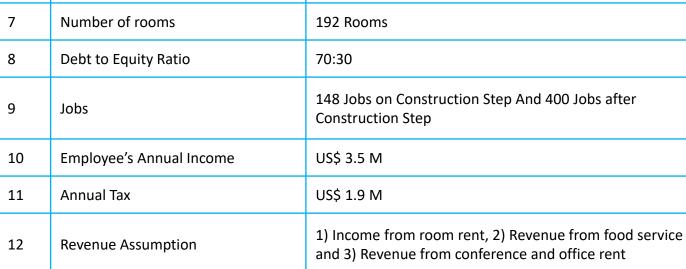

## 2. AGRICULTURE & IRRIGATION

**Project Name** 

No.

| 1  | Pistachio Commercial Forest Gardening in Afghanistan           | US\$ 104 M       | Yes |
|----|----------------------------------------------------------------|------------------|-----|
| 2  | Pine Nut Commercial Forest Gardening in Afghanistan            | US\$ 175 M       | //  |
| 3  | Walnut Commercial Forest Gardening in Afghanistan              | US\$ 53 M        | //  |
| 4  | Almond Commercial Forest Gardening in Afghanistan              | US\$ 45 M        | //  |
| 5  | Anab/Jujuba Commercial Forest Gardening in Afghanistan         | US\$ 37 M        | //  |
| 6  | Ferula asafetida Production in Afghanistan (2020-2024)         | US\$ 33 M        | //  |
| 7  | Glycyrrhiza glabra roots Production in Afghanistan (2020-2024) | US\$ 37 M        | //  |
| 8  | Bagrami Poultry Project                                        | US\$ 42 M        | //  |
| 9  | Agricultural Cold Storage Project                              | US\$ 3 M         | //  |
| 10 | Modern Slaughterhouses Project                                 | US\$ 13 M        | //  |
| 11 | National Horticulture Development Program                      | US\$ 1,500 M     | //  |
| 12 | Saffron Production and processing                              | US\$137 thousand | //  |
| 13 | Musa Qala Dam Irrigation Project                               | US\$ 289 M       | //  |
| 14 | Zamin Dawar Irrigation Project                                 | US\$ 158 M       | //  |
| 15 | Salma Downstream Rehabilitation                                | US\$ 168 M       | //  |
| 16 | Andkhoy Irrigation Project                                     | US\$ 323 M       | //  |
| 17 | KhoshTepa Irrigation Project                                   | US\$ 2.5 M       | //  |
| 18 | Shah-wa-Arus Irrigation Project                                | US\$ 16.5 M      | //  |
| 19 | Pashtoon Zarghon Horticulture Project                          | US\$ 139 M       | //  |