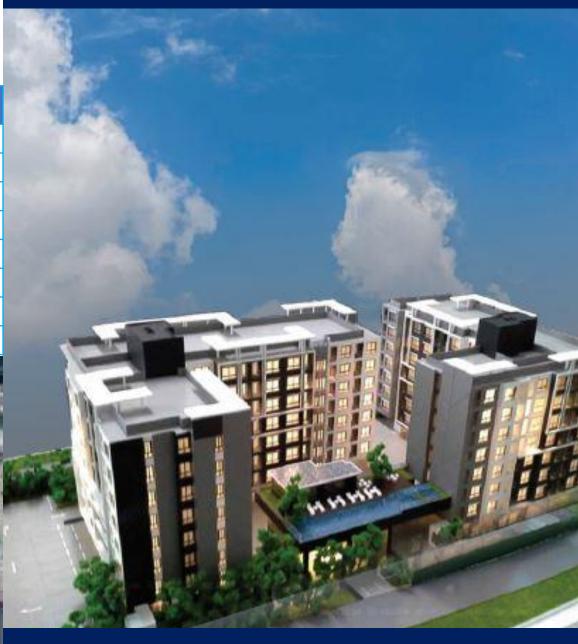

#### **Final.pdf (mcusercontent.com)**

| Project Usage           | Commercial & Residential     |  |
|-------------------------|------------------------------|--|
| Land Area               | 14,500 m <sup>2</sup>        |  |
| Construction Area       | 46,167 m <sup>2</sup>        |  |
| Building Coverage Ratio | 60%                          |  |
| Floor Area Ratio        | 750                          |  |
| Number of Floor         | 18                           |  |
| Project Address         | Saleem Karwan Square, Dist 4 |  |
| Total Investment        | 900 256 500 Afg              |  |