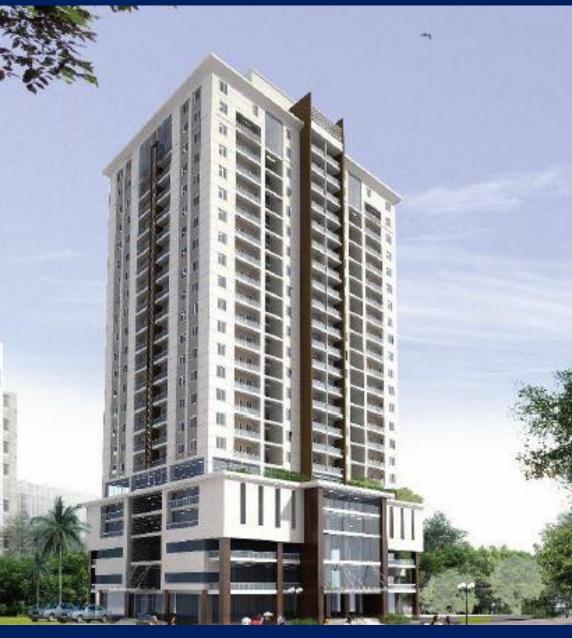

### Final.pdf (mcusercontent.com)

| Project Usage           | Commercial & Residential |
|-------------------------|--------------------------|
| Land Area               | 1,615 m <sup>2</sup>     |
| Construction Area       | 15,827 m <sup>2</sup>    |
| Building Coverage Ratio | 35%                      |
| Floor Area Ratio        | 750                      |
| Number of Floor         | 28                       |
| Project Address         | Baraki Squares, Dist 4   |
| Total Investment        | 406,980,000 Afg          |

## برج آریانی شرکت تجارتی زمری زلمی