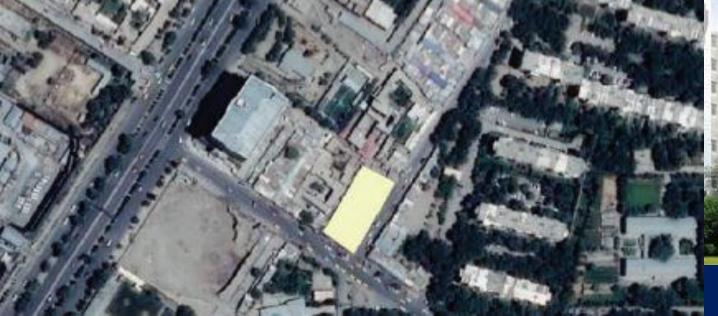

### Final.pdf (mcusercontent.com)

| Project Usage           | Commercial & Residential |
|-------------------------|--------------------------|
| Land Area               | 1,615 m <sup>2</sup>     |
| Construction Area       | 15,827 m <sup>2</sup>    |
| Building Coverage Ratio | 35%                      |
| Floor Area Ratio        | 750                      |
| Number of Floor         | 28                       |
| Project Address         | Baraki Squares, Dist 4   |
| Total Investment        | 406,980,000 Afg          |